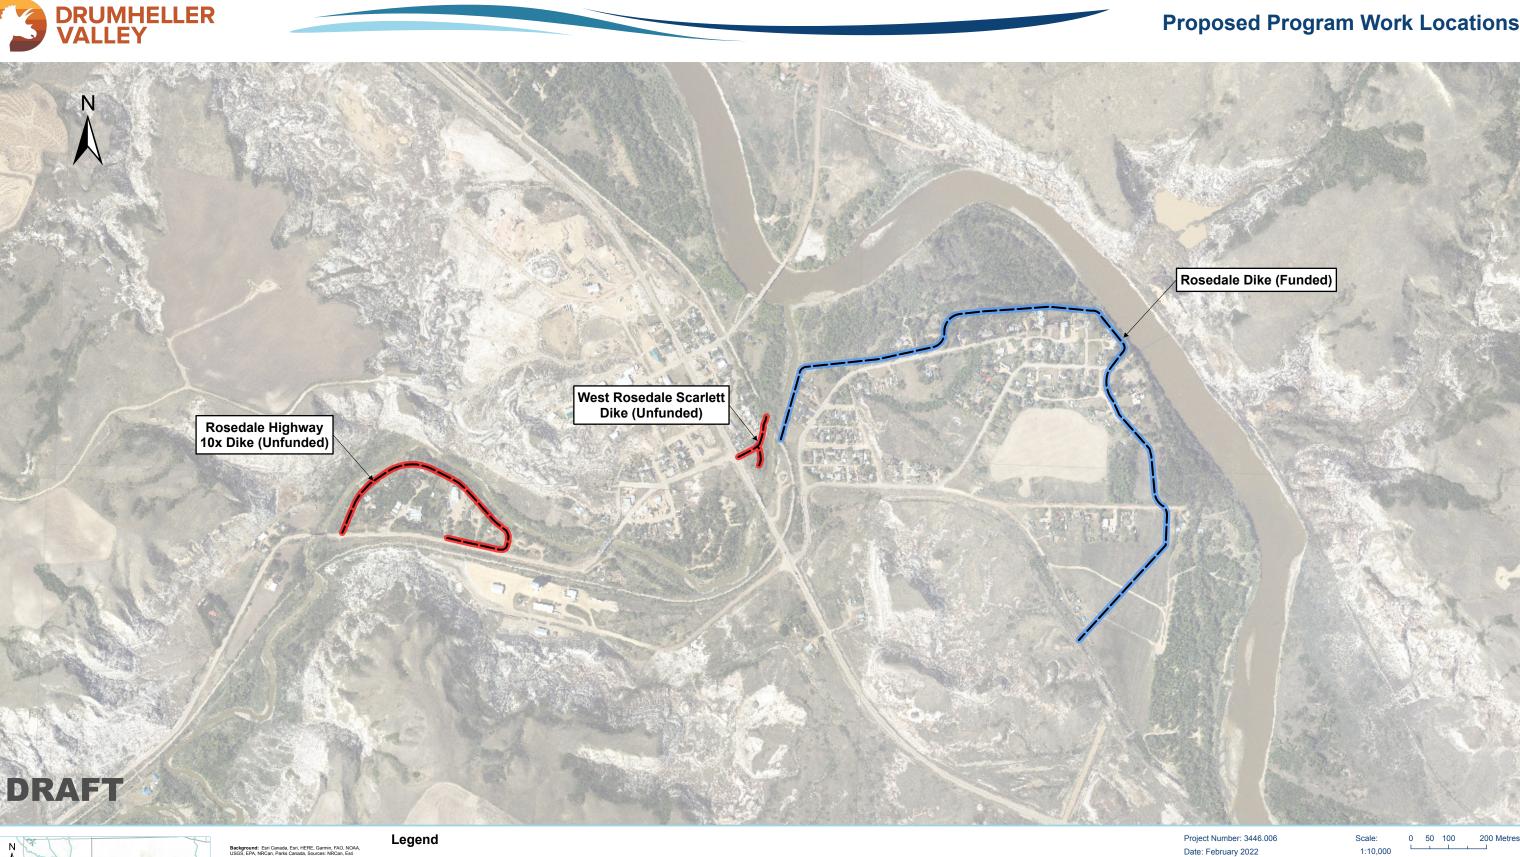

# **Proposed Program Work Locations**

Coordinate System: NAD 1983 UTM Zone 12N The map scale of 1:10,000 is only valid on a Scale Disclaimer: 11"x17" print.

# **Proposed Program Work Locations**

Coordinate System: NAD 1983 UTM Zone 12N The map scale of 1:10,000 is only valid on Scale Disclaimer: 11"x17" print.

# **Proposed Program Work Locations**

# Project Status Existing Dike Upgrade Funded Dike Project

Past Project

Unfunded Dike Project No Upgrades Required

Coordinate System: NAD 1983 UTM Zone 12N The map scale of 1:10,000 is only valid on a Scale Disclaimer: 11"x17" print.

## Project Type

 $\frown$  , Existing Dike Upgrade

Proposed Dike

Project Status Funded Dike Project  $\sim$ Unfunded Dike Project No Upgrades Required Past Project

1