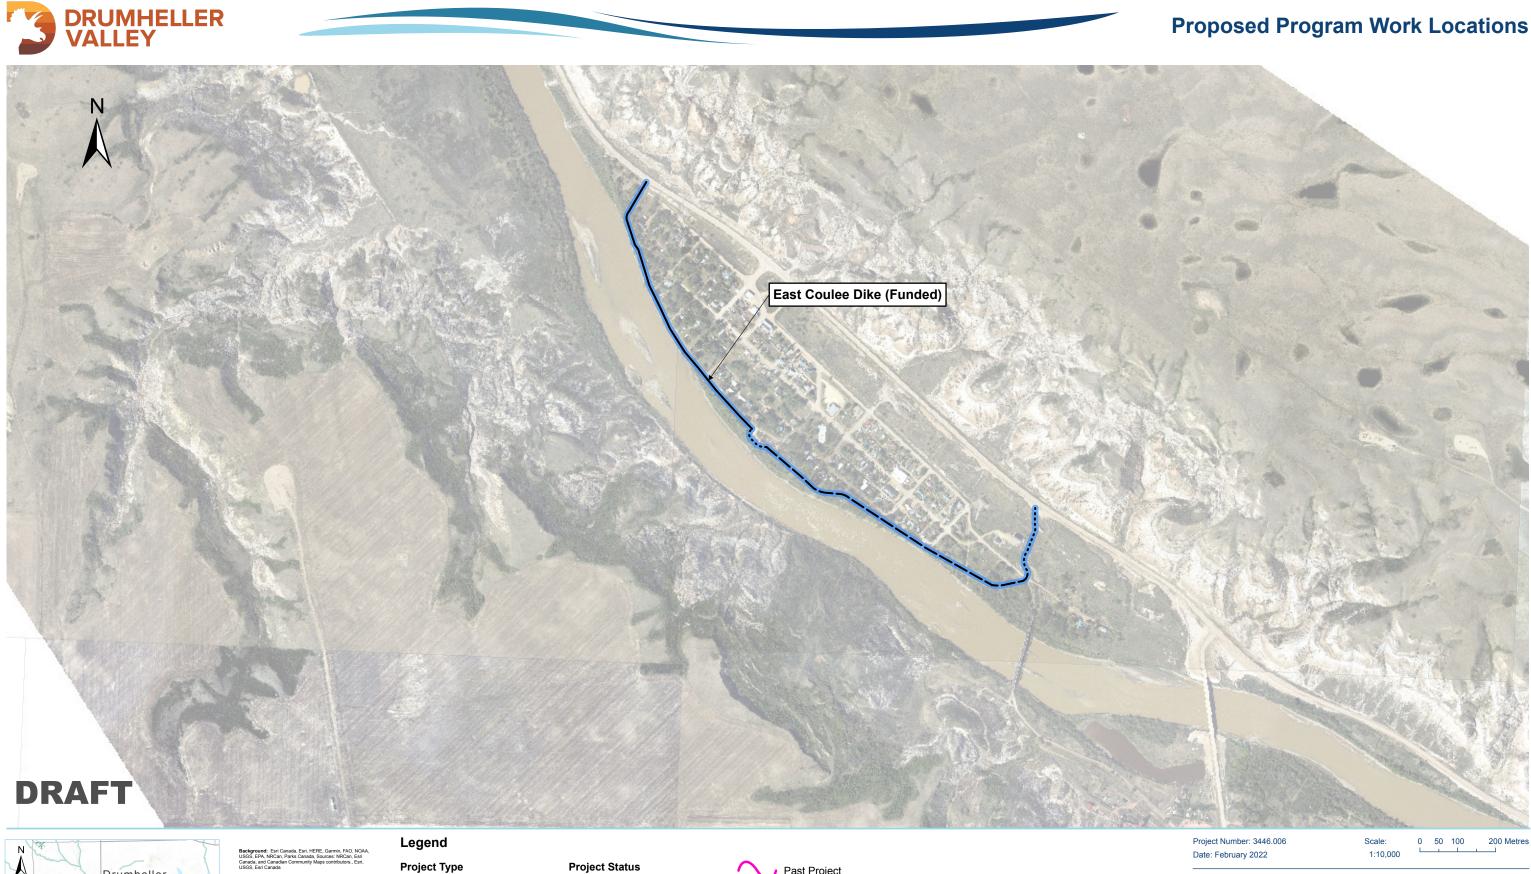

# **Proposed Program Work Locations**

Coordinate System: NAD 1983 UTM Zone 12N The map scale of 1:10,000 is only valid on a Scale Disclaimer: 11"x17" print.

## **Proposed Program Work Locations**

Client: Drumheller Resiliency and Flood Mitigation Office Project: Drumheller Flood Program Management

Figure 2 of 7

Coordinate System: NAD 1983 UTM Zone 12N The map scale of 1:10,000 is only valid on a Scale Disclaimer: 11"x17" print.

# Project Status Existing Dike Upgrade Funded Dike Project

Past Project

Unfunded Dike Project No Upgrades Required

Coordinate System: NAD 1983 UTM Zone 12N The map scale of 1:10,000 is only valid on a Scale Disclaimer: 11"x17" print.