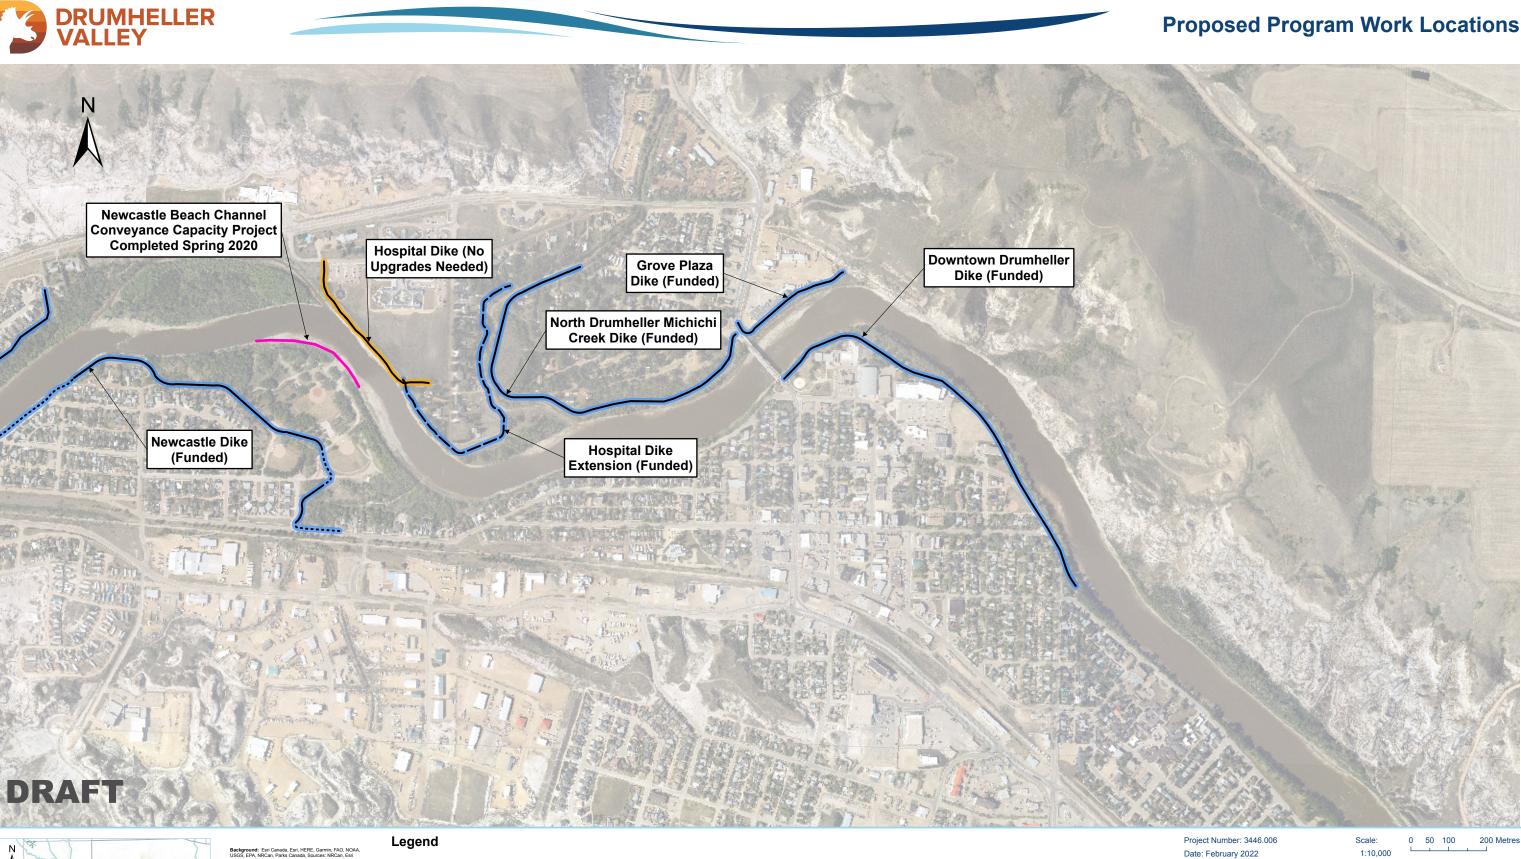

# **Proposed Program Work Locations**

The map scale of 1:10,000 is only valid on Scale Disclai

## **Proposed Program Work Locations**

Client: Drumheller Resiliency and Flood Mitigation Office Project: Drumheller Flood Program Management

Figure 2 of 7

Coordinate System: NAD 1983 UTM Zone 12N The map scale of 1:10,000 is only valid on a Scale Disclaimer: 11"x17" print.

## **Proposed Program Work Locations**

The map scale of 1:10,000 is only valid on a Scale Disclaimer 11"x17" print.

# **Proposed Program Work Locations**

Coordinate System: NAD 1983 UTM Zone 12N The map scale of 1:10,000 is only valid on a Scale Disclaimer: 11"x17" print.

# **Proposed Program Work Locations**

Coordinate System: NAD 1983 UTM Zone 12N The map scale of 1:10,000 is only valid on Scale Disclaimer: 11"x17" print.

# **Proposed Program Work Locations**