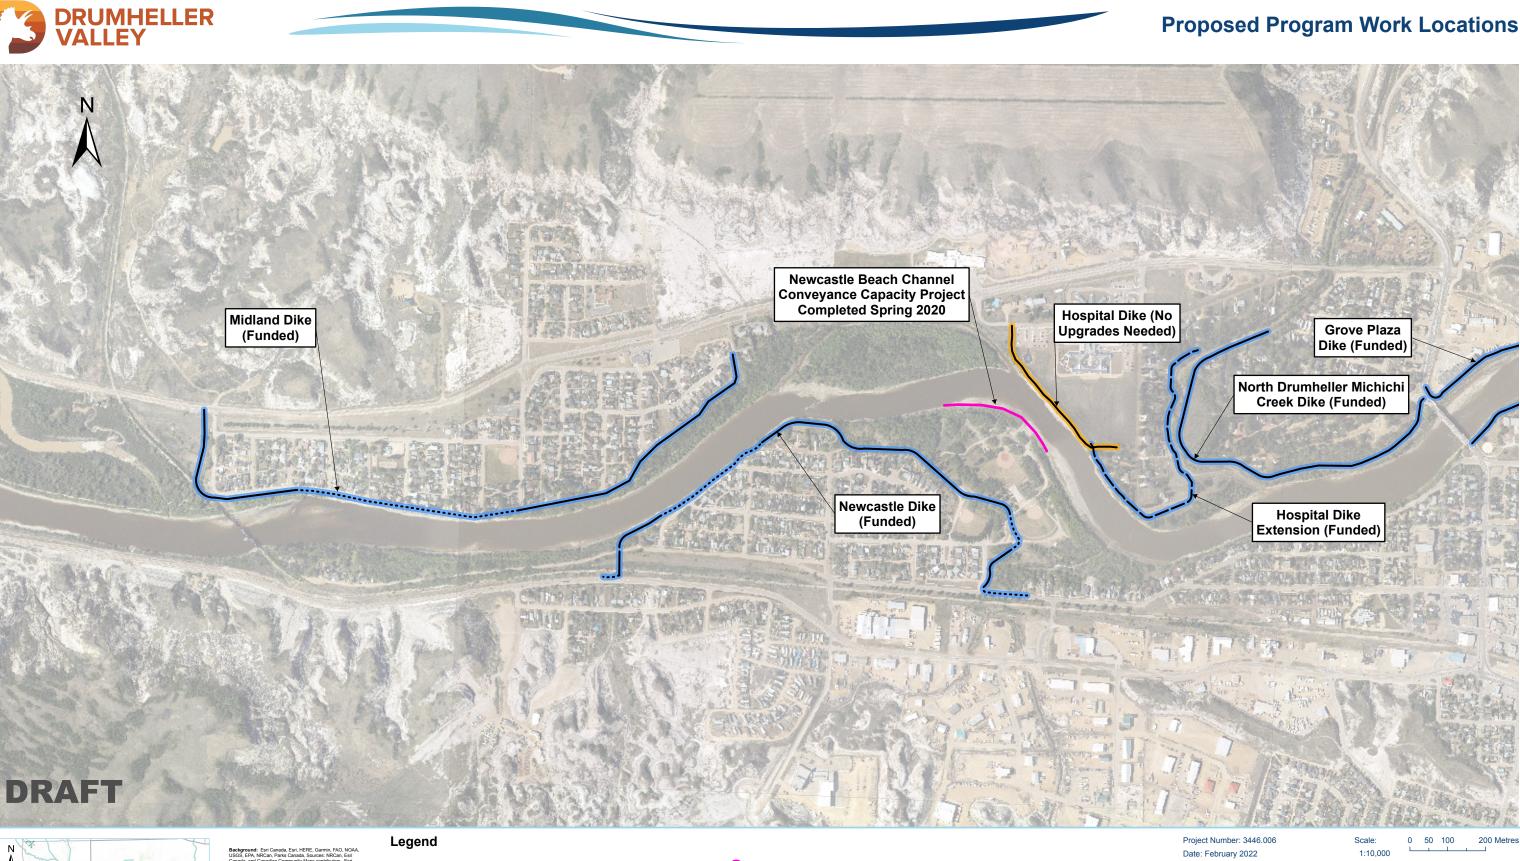

# **Proposed Program Work Locations**

The map scale of 1:10,000 is only valid on Scale Disclai

## **Proposed Program Work Locations**

Client: Drumheller Resiliency and Flood Mitigation Office Project: Drumheller Flood Program Management

Figure 2 of 7

Coordinate System: NAD 1983 UTM Zone 12N The map scale of 1:10,000 is only valid on a Scale Disclaimer: 11"x17" print.

## **Proposed Program Work Locations**

The map scale of 1:10,000 is only valid on a Scale Disclaimer 11"x17" print.

# Project Status Existing Dike Upgrade Funded Dike Project

Past Project

Unfunded Dike Project No Upgrades Required

Coordinate System: NAD 1983 UTM Zone 12N The map scale of 1:10,000 is only valid on a Scale Disclaimer: 11"x17" print.

# **Proposed Program Work Locations**

Coordinate System: NAD 1983 UTM Zone 12N The map scale of 1:10,000 is only valid on a Scale Disclaimer: 11"x17" print.

# **Proposed Program Work Locations**

Coordinate System: NAD 1983 UTM Zone 12N The map scale of 1:10,000 is only valid on Scale Disclaimer: 11"x17" print.

# **Proposed Program Work Locations**