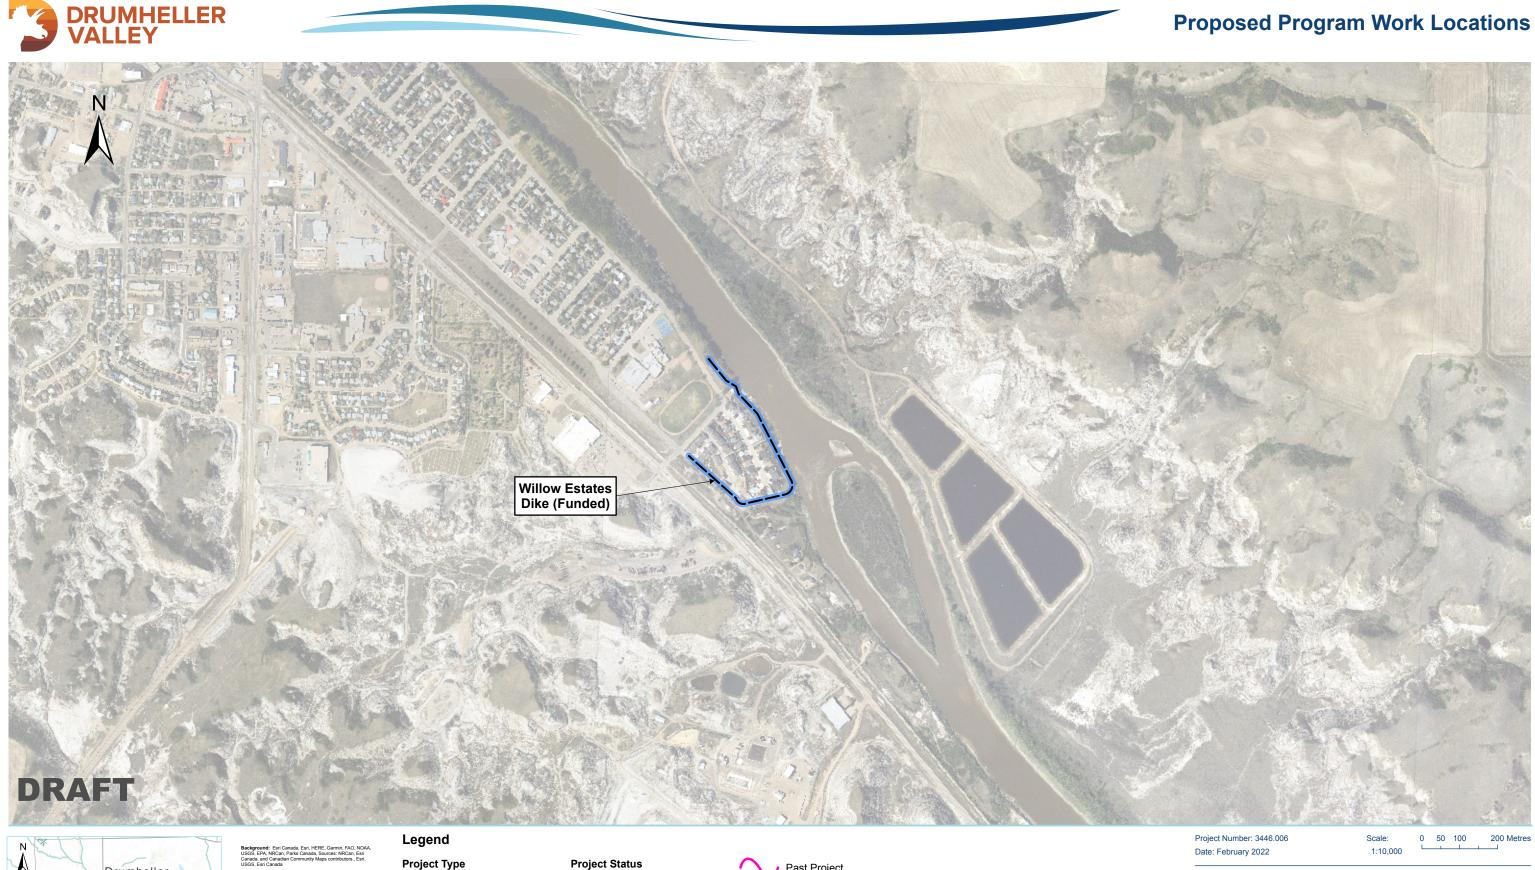

# **Proposed Program Work Locations**

The map scale of 1:10,000 is only valid on Scale Disclai

## **Proposed Program Work Locations**

Client: Drumheller Resiliency and Flood Mitigation Office Project: Drumheller Flood Program Management

Figure 2 of 7

Coordinate System: NAD 1983 UTM Zone 12N The map scale of 1:10,000 is only valid on a Scale Disclaimer: 11"x17" print.

## **Proposed Program Work Locations**

The map scale of 1:10,000 is only valid on a Scale Disclaimer 11"x17" print.

# **Proposed Program Work Locations**

Coordinate System: NAD 1983 UTM Zone 12N The map scale of 1:10,000 is only valid on a Scale Disclaimer: 11"x17" print.

# **Proposed Program Work Locations**

Coordinate System: NAD 1983 UTM Zone 12N The map scale of 1:10,000 is only valid on Scale Disclaimer: 11"x17" print.

# **Proposed Program Work Locations**