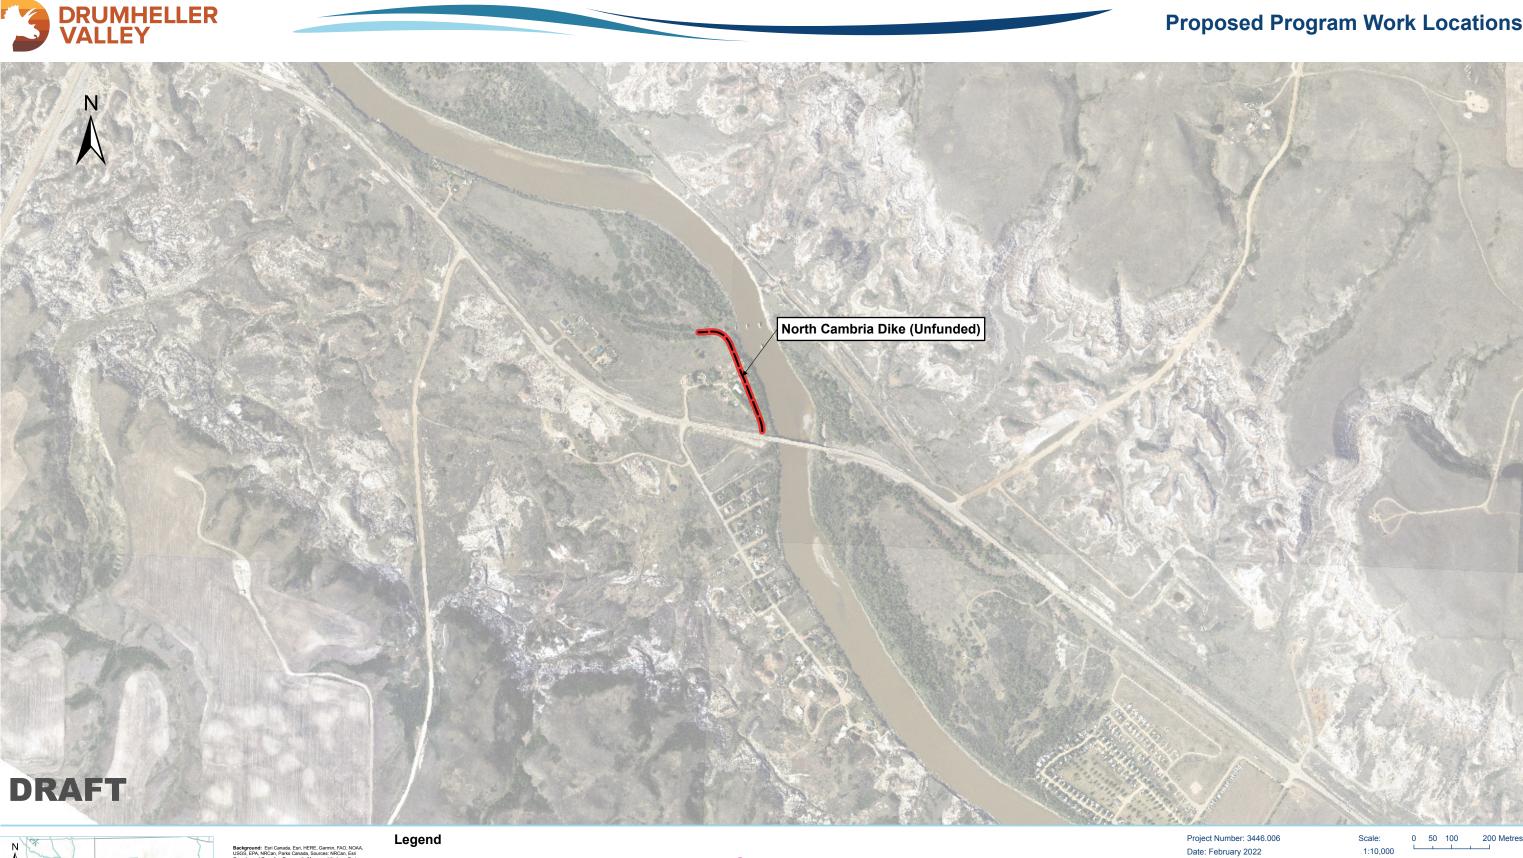

# **Proposed Program Work Locations**

Coordinate System: NAD 1983 UTM Zone 12N The map scale of 1:10,000 is only valid on a Scale Disclaimer: 11"x17" print.

# **Proposed Program Work Locations**

Coordinate System: NAD 1983 UTM Zone 12N The map scale of 1:10,000 is only valid on Scale Disclaimer: 11"x17" print.

# **Proposed Program Work Locations**