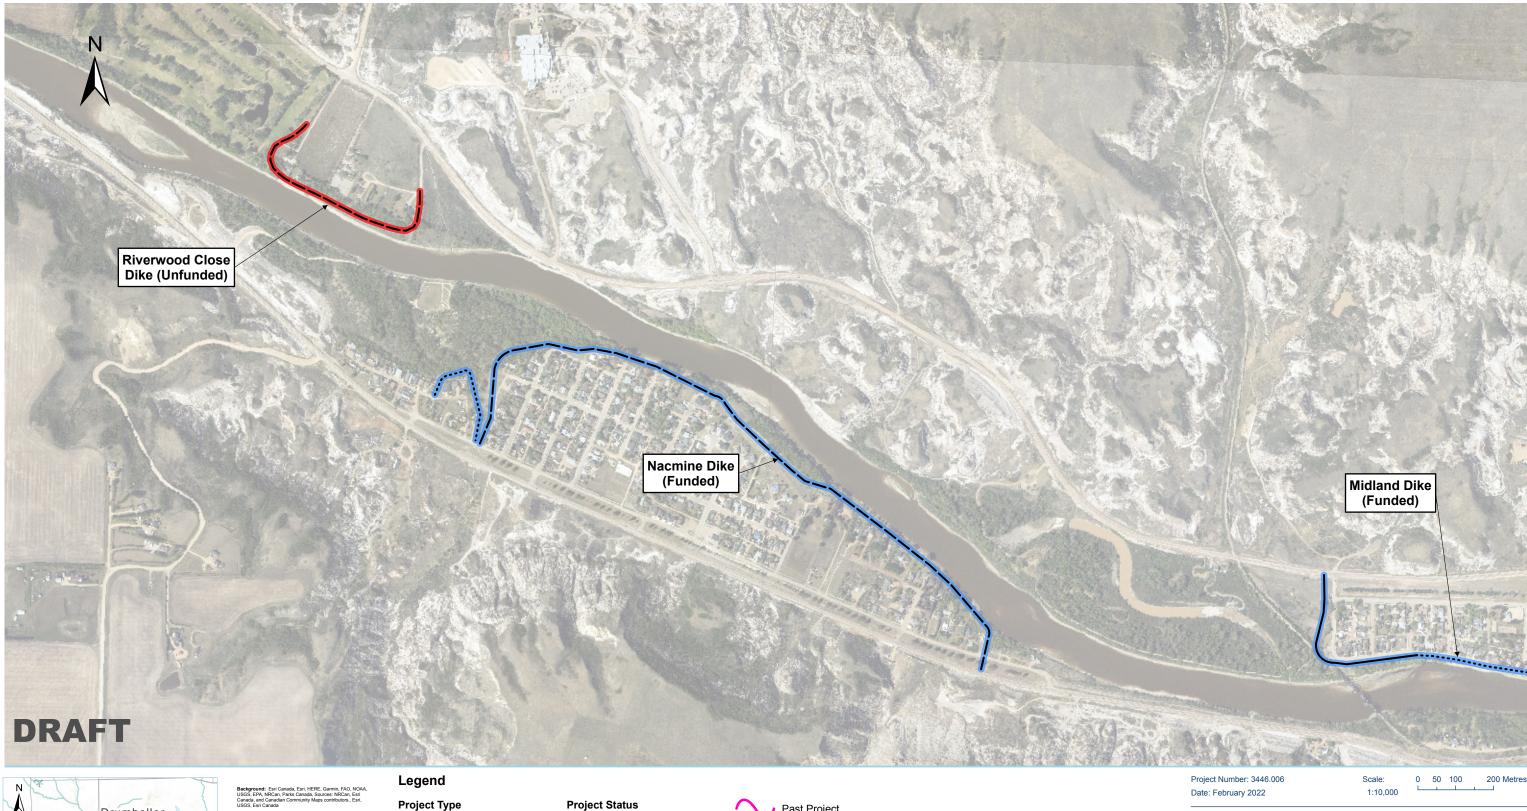

# Project Status Existing Dike Upgrade Funded Dike Project

Past Project

Unfunded Dike Project No Upgrades Required

Coordinate System: NAD 1983 UTM Zone 12N The map scale of 1:10,000 is only valid on a Scale Disclaimer: 11"x17" print.

## Project Type

 $\frown$  , Existing Dike Upgrade

Proposed Dike

Project Status Funded Dike Project  $\sim$ Unfunded Dike Project No Upgrades Required Past Project

1

# **Proposed Program Work Locations**

Coordinate System: NAD 1983 UTM Zone 12N The map scale of 1:10,000 is only valid on a Scale Disclaimer: 11"x17" print.