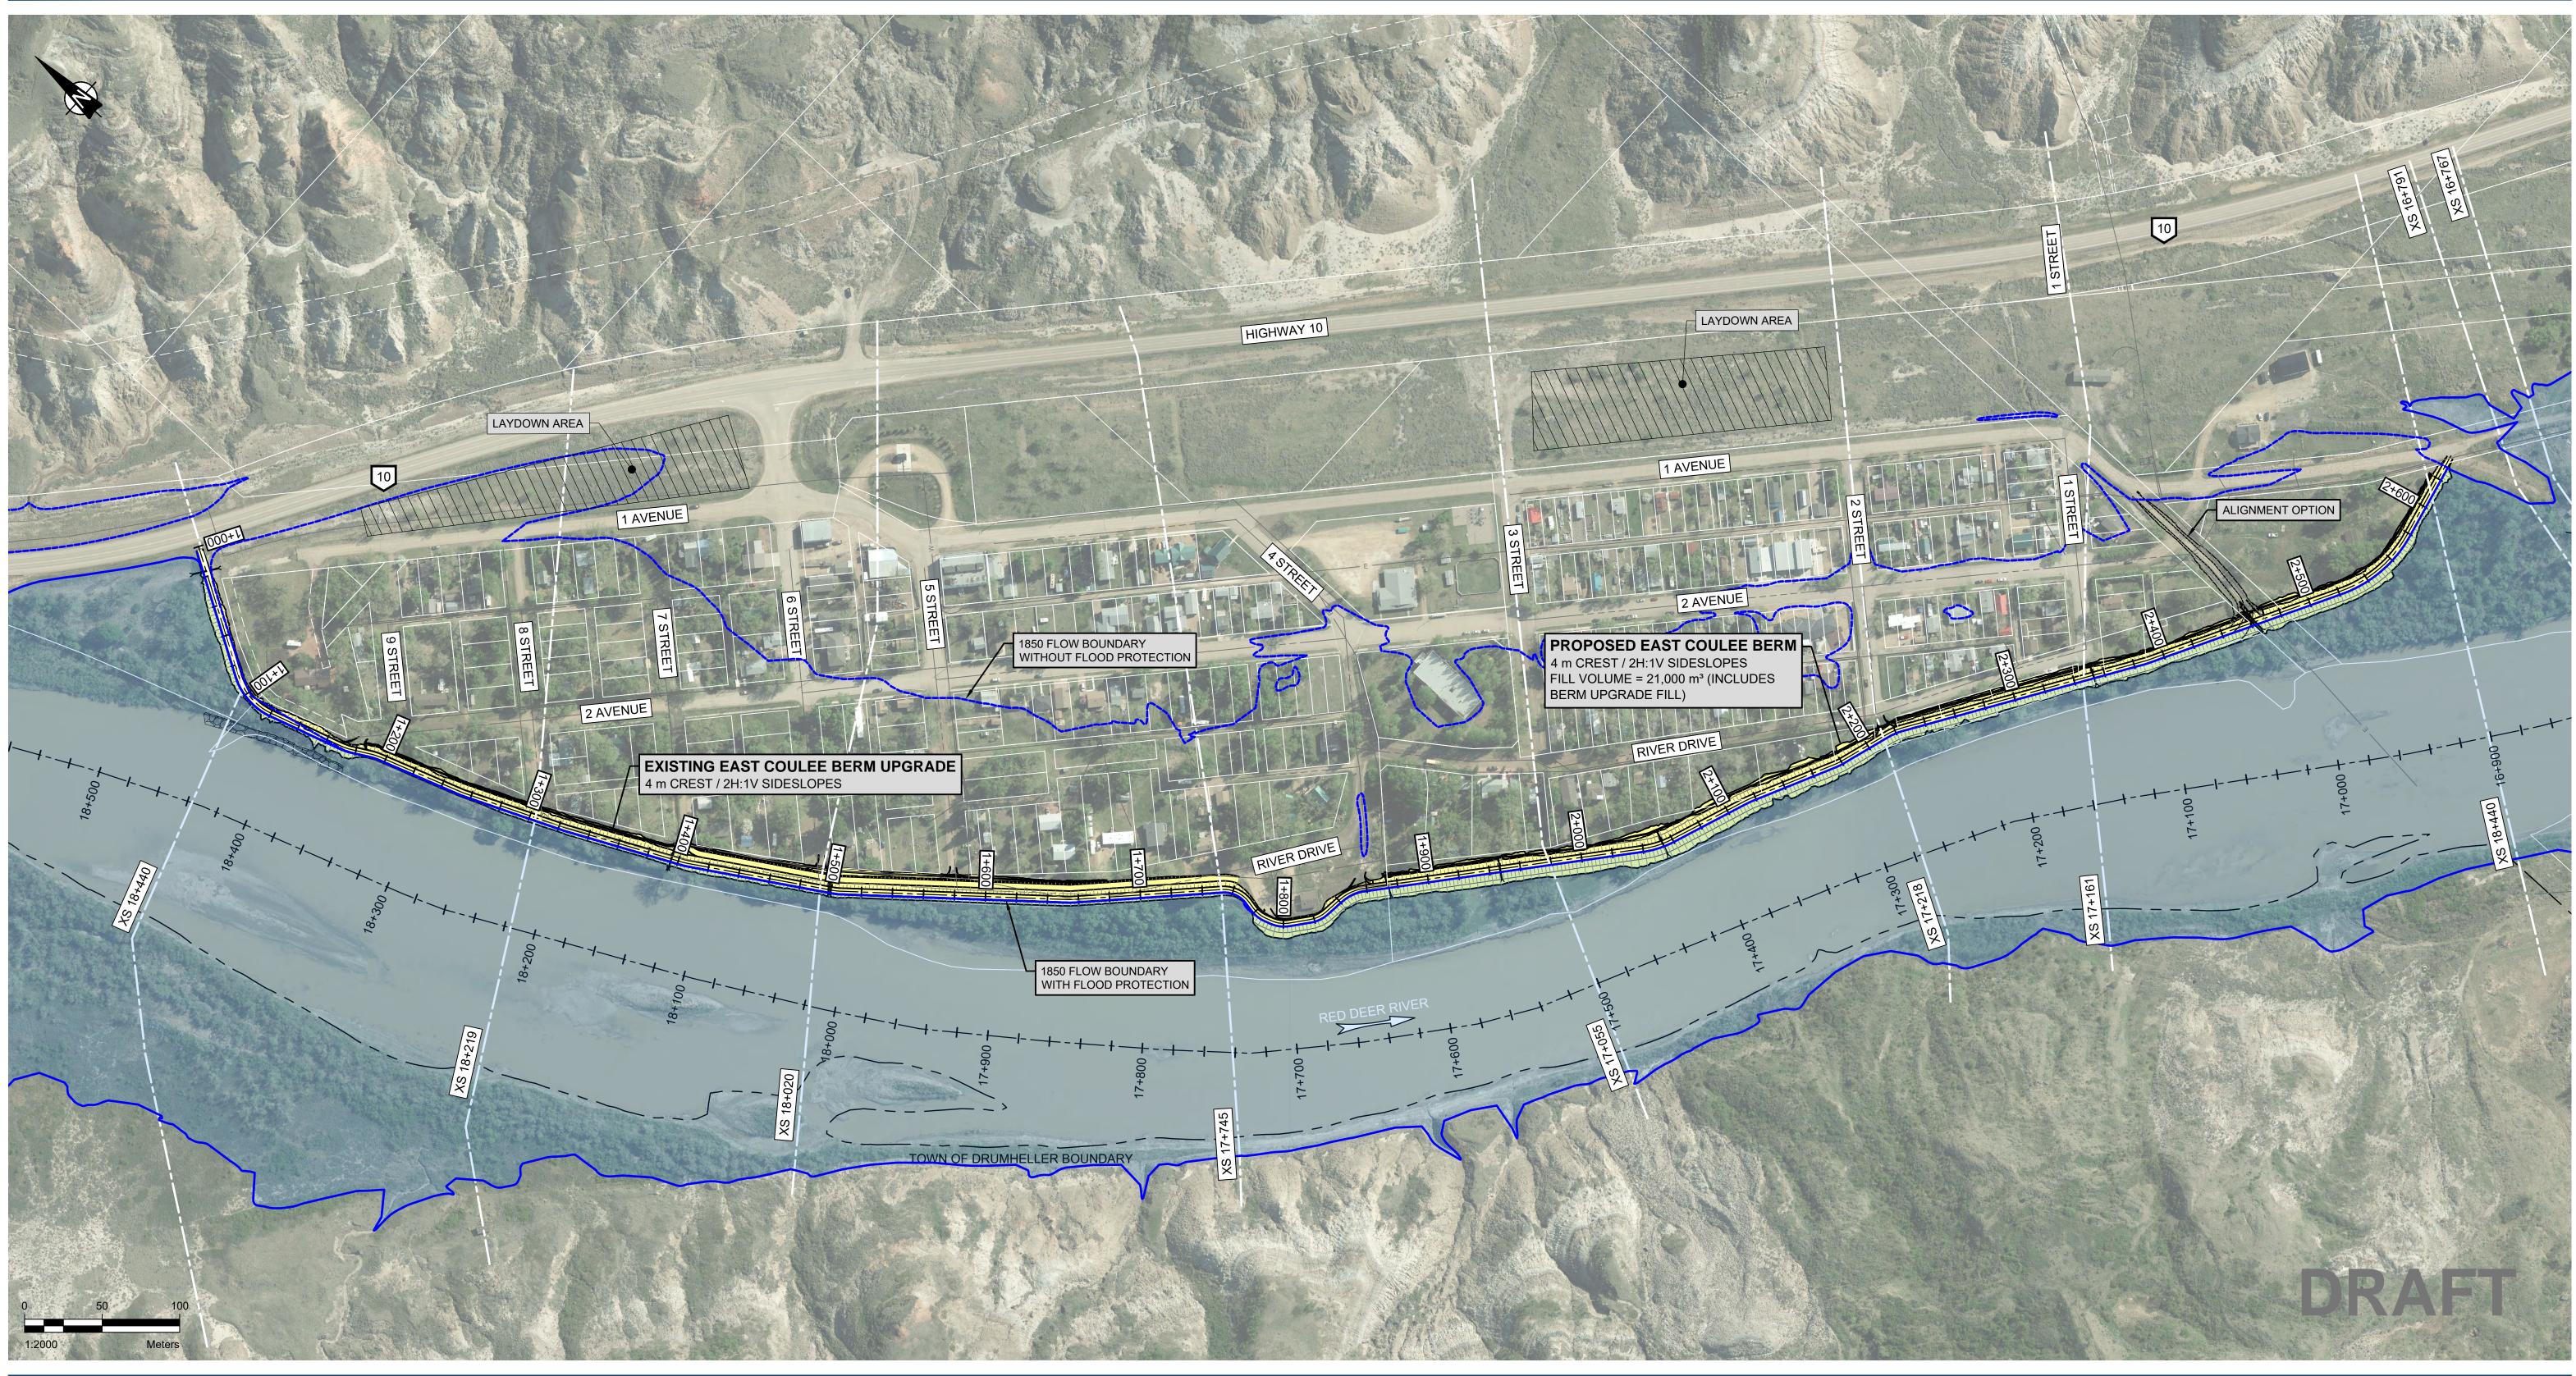

## NOTES:

1. EXISTING GROUND CONTOURS INFORMATION WAS DERIVED FROM LIDAR (2018) AND PROVIDED BY DRFMO.

LEGEND:

\_\_\_\_\_

XS XX+XXX

- 2. HIGH RESOLUTION AERIAL PHOTO FROM 2019 AND PROVIDED BY DRFMO.
- 3. UPGRADE BERM LENGTH = 730 m NEW BERM LENGTH = 905 m
- 4. 9 PARCELS DIRECTLY IMPACTED
- 5. 121 HOMES PROTECTED

| PROPOSED BERM AND SWALE EXTENTS   | UG                  | STORM NETWORK      |
|-----------------------------------|---------------------|--------------------|
| FLOW BOUNDARY 1850 cms            | ——— GAS ——— GAS ——— | GAS SERVICE LINE   |
| RIVER CROSS SECTION STATION LABEL | ———— E ————         | POWER LINE         |
|                                   |                     | WATER SERVICE LINE |
|                                   |                     | SEWER NETWORK      |
|                                   |                     |                    |

## **EAST COULEE SITE PLAN**

Project Number: CW238404

Date: OCTOBER, 2022

DRUMHELLER RESILIENCY AND FLOOD MITIGATION PROGRAM CONCEPTUAL DESIGN AND FEASIBILITY STUDY