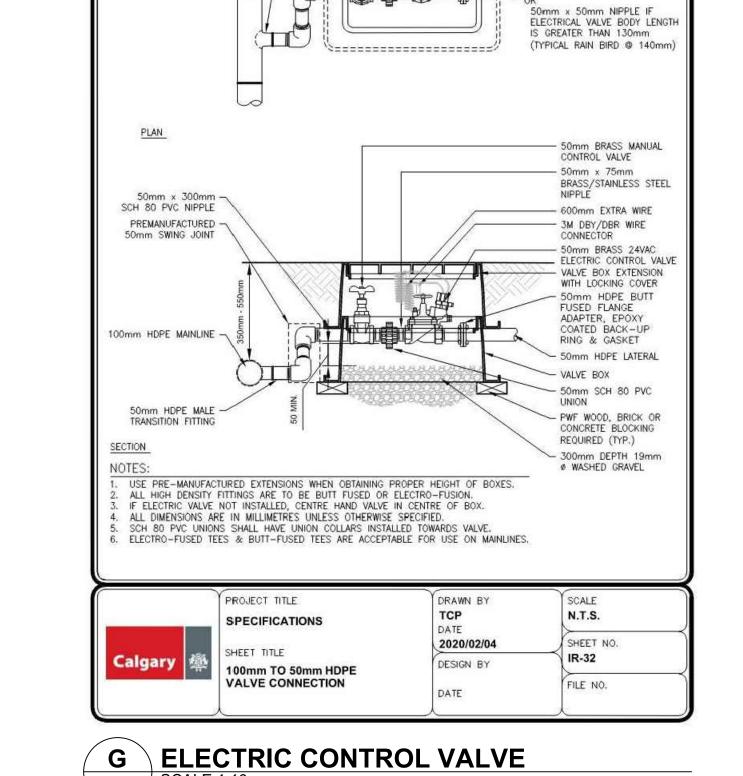

#### **DRAWING LIST**

| DRAWING I   | _151                               |  |  |  |  |  |  |  |  |
|-------------|------------------------------------|--|--|--|--|--|--|--|--|
| DRAWING NO. | DRAWING TITLE                      |  |  |  |  |  |  |  |  |
| L-100       | LANDSCAPE COVER SHEET & KEY PLAN   |  |  |  |  |  |  |  |  |
| L-101       | LANDSCAPE MASTER PLAN              |  |  |  |  |  |  |  |  |
| L-102       | LANDSCAPE MASTER PLAN              |  |  |  |  |  |  |  |  |
| L-103       | LANDSCAPE MASTER PLAN              |  |  |  |  |  |  |  |  |
| L-104       | LANDSCAPE MASTER PLAN              |  |  |  |  |  |  |  |  |
| L-301       | LAYOUT & GRADING PLAN              |  |  |  |  |  |  |  |  |
| L-302       | LAYOUT & GRADING PLAN              |  |  |  |  |  |  |  |  |
| L-303       | LAYOUT & GRADING PLAN              |  |  |  |  |  |  |  |  |
| L-304       | LAYOUT & GRADING PLAN              |  |  |  |  |  |  |  |  |
| L-305       | LAYOUT & GRADING PLAN              |  |  |  |  |  |  |  |  |
| L-306       | LAYOUT & GRADING PLAN              |  |  |  |  |  |  |  |  |
| L-307       | LAYOUT & GRADING PLAN              |  |  |  |  |  |  |  |  |
| L-308       | LAYOUT & GRADING PLAN              |  |  |  |  |  |  |  |  |
| L-309       | LAYOUT & GRADING PLAN              |  |  |  |  |  |  |  |  |
| L-310       | LAYOUT & GRADING PLAN              |  |  |  |  |  |  |  |  |
| L-311       | LAYOUT & GRADING PLAN              |  |  |  |  |  |  |  |  |
| L-401       | PLANTING PLAN                      |  |  |  |  |  |  |  |  |
| L-402       | PLANTING PLAN                      |  |  |  |  |  |  |  |  |
| L-403       | PLANTING PLAN                      |  |  |  |  |  |  |  |  |
| L-404       | PLANTING PLAN                      |  |  |  |  |  |  |  |  |
| L-405       | PLANTING PLAN                      |  |  |  |  |  |  |  |  |
| L-406       | PLANTING PLAN                      |  |  |  |  |  |  |  |  |
| L-407       | PLANTING PLAN                      |  |  |  |  |  |  |  |  |
| L-408       | PLANTING PLAN                      |  |  |  |  |  |  |  |  |
| L-409       | PLANTING PLAN                      |  |  |  |  |  |  |  |  |
| L-410       | PLANTING PLAN                      |  |  |  |  |  |  |  |  |
| L-411       | PLANT SCHEDULE, SEED MIXES & NOTES |  |  |  |  |  |  |  |  |
| L-501       | IRRIGATION PLAN                    |  |  |  |  |  |  |  |  |
| L-502       | IRRIGATION PLAN                    |  |  |  |  |  |  |  |  |
| L-801       | LANDSCAPE SECTIONS                 |  |  |  |  |  |  |  |  |
| L-901       | LANDSCAPE DETAILS                  |  |  |  |  |  |  |  |  |
| L-902       | LANDSCAPE DETAILS                  |  |  |  |  |  |  |  |  |
| L-903       | LANDSCAPE DETAILS                  |  |  |  |  |  |  |  |  |
| L-904       | LANDSCAPE DETAILS                  |  |  |  |  |  |  |  |  |
| L-905       | LANDSCAPE DETAILS                  |  |  |  |  |  |  |  |  |
| L-906       | LANDSCAPE DETAILS                  |  |  |  |  |  |  |  |  |
| L-907       | LANDSCAPE DETAILS                  |  |  |  |  |  |  |  |  |
|             |                                    |  |  |  |  |  |  |  |  |