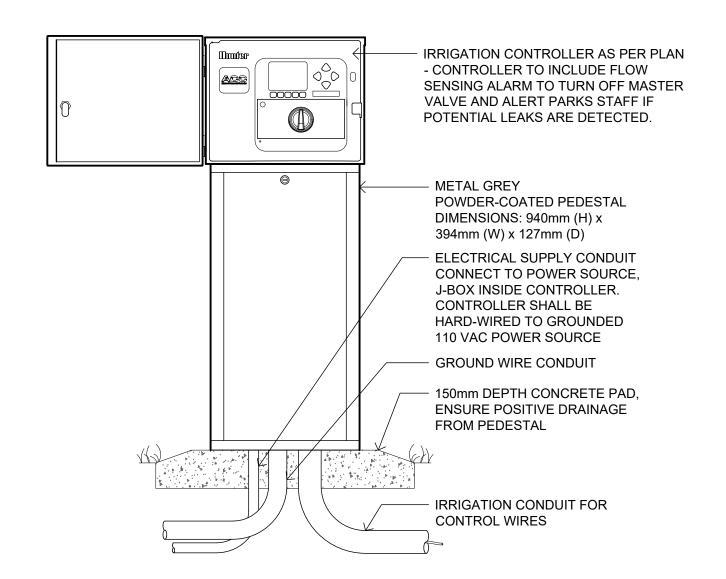

#### **DRAWING LIST**

| DRAWING I   | _151                               |  |  |  |  |  |  |  |  |
|-------------|------------------------------------|--|--|--|--|--|--|--|--|
| DRAWING NO. | DRAWING TITLE                      |  |  |  |  |  |  |  |  |
| L-100       | LANDSCAPE COVER SHEET & KEY PLAN   |  |  |  |  |  |  |  |  |
| L-101       | LANDSCAPE MASTER PLAN              |  |  |  |  |  |  |  |  |
| L-102       | LANDSCAPE MASTER PLAN              |  |  |  |  |  |  |  |  |
| L-103       | LANDSCAPE MASTER PLAN              |  |  |  |  |  |  |  |  |
| L-104       | LANDSCAPE MASTER PLAN              |  |  |  |  |  |  |  |  |
| L-301       | LAYOUT & GRADING PLAN              |  |  |  |  |  |  |  |  |
| L-302       | LAYOUT & GRADING PLAN              |  |  |  |  |  |  |  |  |
| L-303       | LAYOUT & GRADING PLAN              |  |  |  |  |  |  |  |  |
| L-304       | LAYOUT & GRADING PLAN              |  |  |  |  |  |  |  |  |
| L-305       | LAYOUT & GRADING PLAN              |  |  |  |  |  |  |  |  |
| L-306       | LAYOUT & GRADING PLAN              |  |  |  |  |  |  |  |  |
| L-307       | LAYOUT & GRADING PLAN              |  |  |  |  |  |  |  |  |
| L-308       | LAYOUT & GRADING PLAN              |  |  |  |  |  |  |  |  |
| L-309       | LAYOUT & GRADING PLAN              |  |  |  |  |  |  |  |  |
| L-310       | LAYOUT & GRADING PLAN              |  |  |  |  |  |  |  |  |
| L-311       | LAYOUT & GRADING PLAN              |  |  |  |  |  |  |  |  |
| L-401       | PLANTING PLAN                      |  |  |  |  |  |  |  |  |
| L-402       | PLANTING PLAN                      |  |  |  |  |  |  |  |  |
| L-403       | PLANTING PLAN                      |  |  |  |  |  |  |  |  |
| L-404       | PLANTING PLAN                      |  |  |  |  |  |  |  |  |
| L-405       | PLANTING PLAN                      |  |  |  |  |  |  |  |  |
| L-406       | PLANTING PLAN                      |  |  |  |  |  |  |  |  |
| L-407       | PLANTING PLAN                      |  |  |  |  |  |  |  |  |
| L-408       | PLANTING PLAN                      |  |  |  |  |  |  |  |  |
| L-409       | PLANTING PLAN                      |  |  |  |  |  |  |  |  |
| L-410       | PLANTING PLAN                      |  |  |  |  |  |  |  |  |
| L-411       | PLANT SCHEDULE, SEED MIXES & NOTES |  |  |  |  |  |  |  |  |
| L-501       | IRRIGATION PLAN                    |  |  |  |  |  |  |  |  |
| L-502       | IRRIGATION PLAN                    |  |  |  |  |  |  |  |  |
| L-801       | LANDSCAPE SECTIONS                 |  |  |  |  |  |  |  |  |
| L-901       | LANDSCAPE DETAILS                  |  |  |  |  |  |  |  |  |
| L-902       | LANDSCAPE DETAILS                  |  |  |  |  |  |  |  |  |
| L-903       | LANDSCAPE DETAILS                  |  |  |  |  |  |  |  |  |
| L-904       | LANDSCAPE DETAILS                  |  |  |  |  |  |  |  |  |
| L-905       | LANDSCAPE DETAILS                  |  |  |  |  |  |  |  |  |
| L-906       | LANDSCAPE DETAILS                  |  |  |  |  |  |  |  |  |
| L-907       | LANDSCAPE DETAILS                  |  |  |  |  |  |  |  |  |
|             |                                    |  |  |  |  |  |  |  |  |