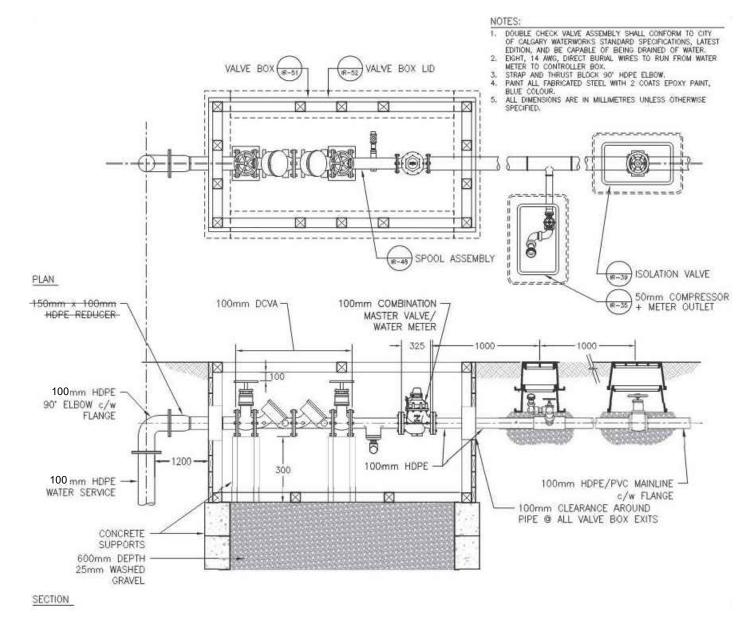

#### **DRAWING LIST**

| DRAWING I   | _151                               |  |  |  |  |  |  |  |  |
|-------------|------------------------------------|--|--|--|--|--|--|--|--|
| DRAWING NO. | DRAWING TITLE                      |  |  |  |  |  |  |  |  |
| L-100       | LANDSCAPE COVER SHEET & KEY PLAN   |  |  |  |  |  |  |  |  |
| L-101       | LANDSCAPE MASTER PLAN              |  |  |  |  |  |  |  |  |
| L-102       | LANDSCAPE MASTER PLAN              |  |  |  |  |  |  |  |  |
| L-103       | LANDSCAPE MASTER PLAN              |  |  |  |  |  |  |  |  |
| L-104       | LANDSCAPE MASTER PLAN              |  |  |  |  |  |  |  |  |
| L-301       | LAYOUT & GRADING PLAN              |  |  |  |  |  |  |  |  |
| L-302       | LAYOUT & GRADING PLAN              |  |  |  |  |  |  |  |  |
| L-303       | LAYOUT & GRADING PLAN              |  |  |  |  |  |  |  |  |
| L-304       | LAYOUT & GRADING PLAN              |  |  |  |  |  |  |  |  |
| L-305       | LAYOUT & GRADING PLAN              |  |  |  |  |  |  |  |  |
| L-306       | LAYOUT & GRADING PLAN              |  |  |  |  |  |  |  |  |
| L-307       | LAYOUT & GRADING PLAN              |  |  |  |  |  |  |  |  |
| L-308       | LAYOUT & GRADING PLAN              |  |  |  |  |  |  |  |  |
| L-309       | LAYOUT & GRADING PLAN              |  |  |  |  |  |  |  |  |
| L-310       | LAYOUT & GRADING PLAN              |  |  |  |  |  |  |  |  |
| L-311       | LAYOUT & GRADING PLAN              |  |  |  |  |  |  |  |  |
| L-401       | PLANTING PLAN                      |  |  |  |  |  |  |  |  |
| L-402       | PLANTING PLAN                      |  |  |  |  |  |  |  |  |
| L-403       | PLANTING PLAN                      |  |  |  |  |  |  |  |  |
| L-404       | PLANTING PLAN                      |  |  |  |  |  |  |  |  |
| L-405       | PLANTING PLAN                      |  |  |  |  |  |  |  |  |
| L-406       | PLANTING PLAN                      |  |  |  |  |  |  |  |  |
| L-407       | PLANTING PLAN                      |  |  |  |  |  |  |  |  |
| L-408       | PLANTING PLAN                      |  |  |  |  |  |  |  |  |
| L-409       | PLANTING PLAN                      |  |  |  |  |  |  |  |  |
| L-410       | PLANTING PLAN                      |  |  |  |  |  |  |  |  |
| L-411       | PLANT SCHEDULE, SEED MIXES & NOTES |  |  |  |  |  |  |  |  |
| L-501       | IRRIGATION PLAN                    |  |  |  |  |  |  |  |  |
| L-502       | IRRIGATION PLAN                    |  |  |  |  |  |  |  |  |
| L-801       | LANDSCAPE SECTIONS                 |  |  |  |  |  |  |  |  |
| L-901       | LANDSCAPE DETAILS                  |  |  |  |  |  |  |  |  |
| L-902       | LANDSCAPE DETAILS                  |  |  |  |  |  |  |  |  |
| L-903       | LANDSCAPE DETAILS                  |  |  |  |  |  |  |  |  |
| L-904       | LANDSCAPE DETAILS                  |  |  |  |  |  |  |  |  |
| L-905       | LANDSCAPE DETAILS                  |  |  |  |  |  |  |  |  |
| L-906       | LANDSCAPE DETAILS                  |  |  |  |  |  |  |  |  |
| L-907       | LANDSCAPE DETAILS                  |  |  |  |  |  |  |  |  |
|             |                                    |  |  |  |  |  |  |  |  |