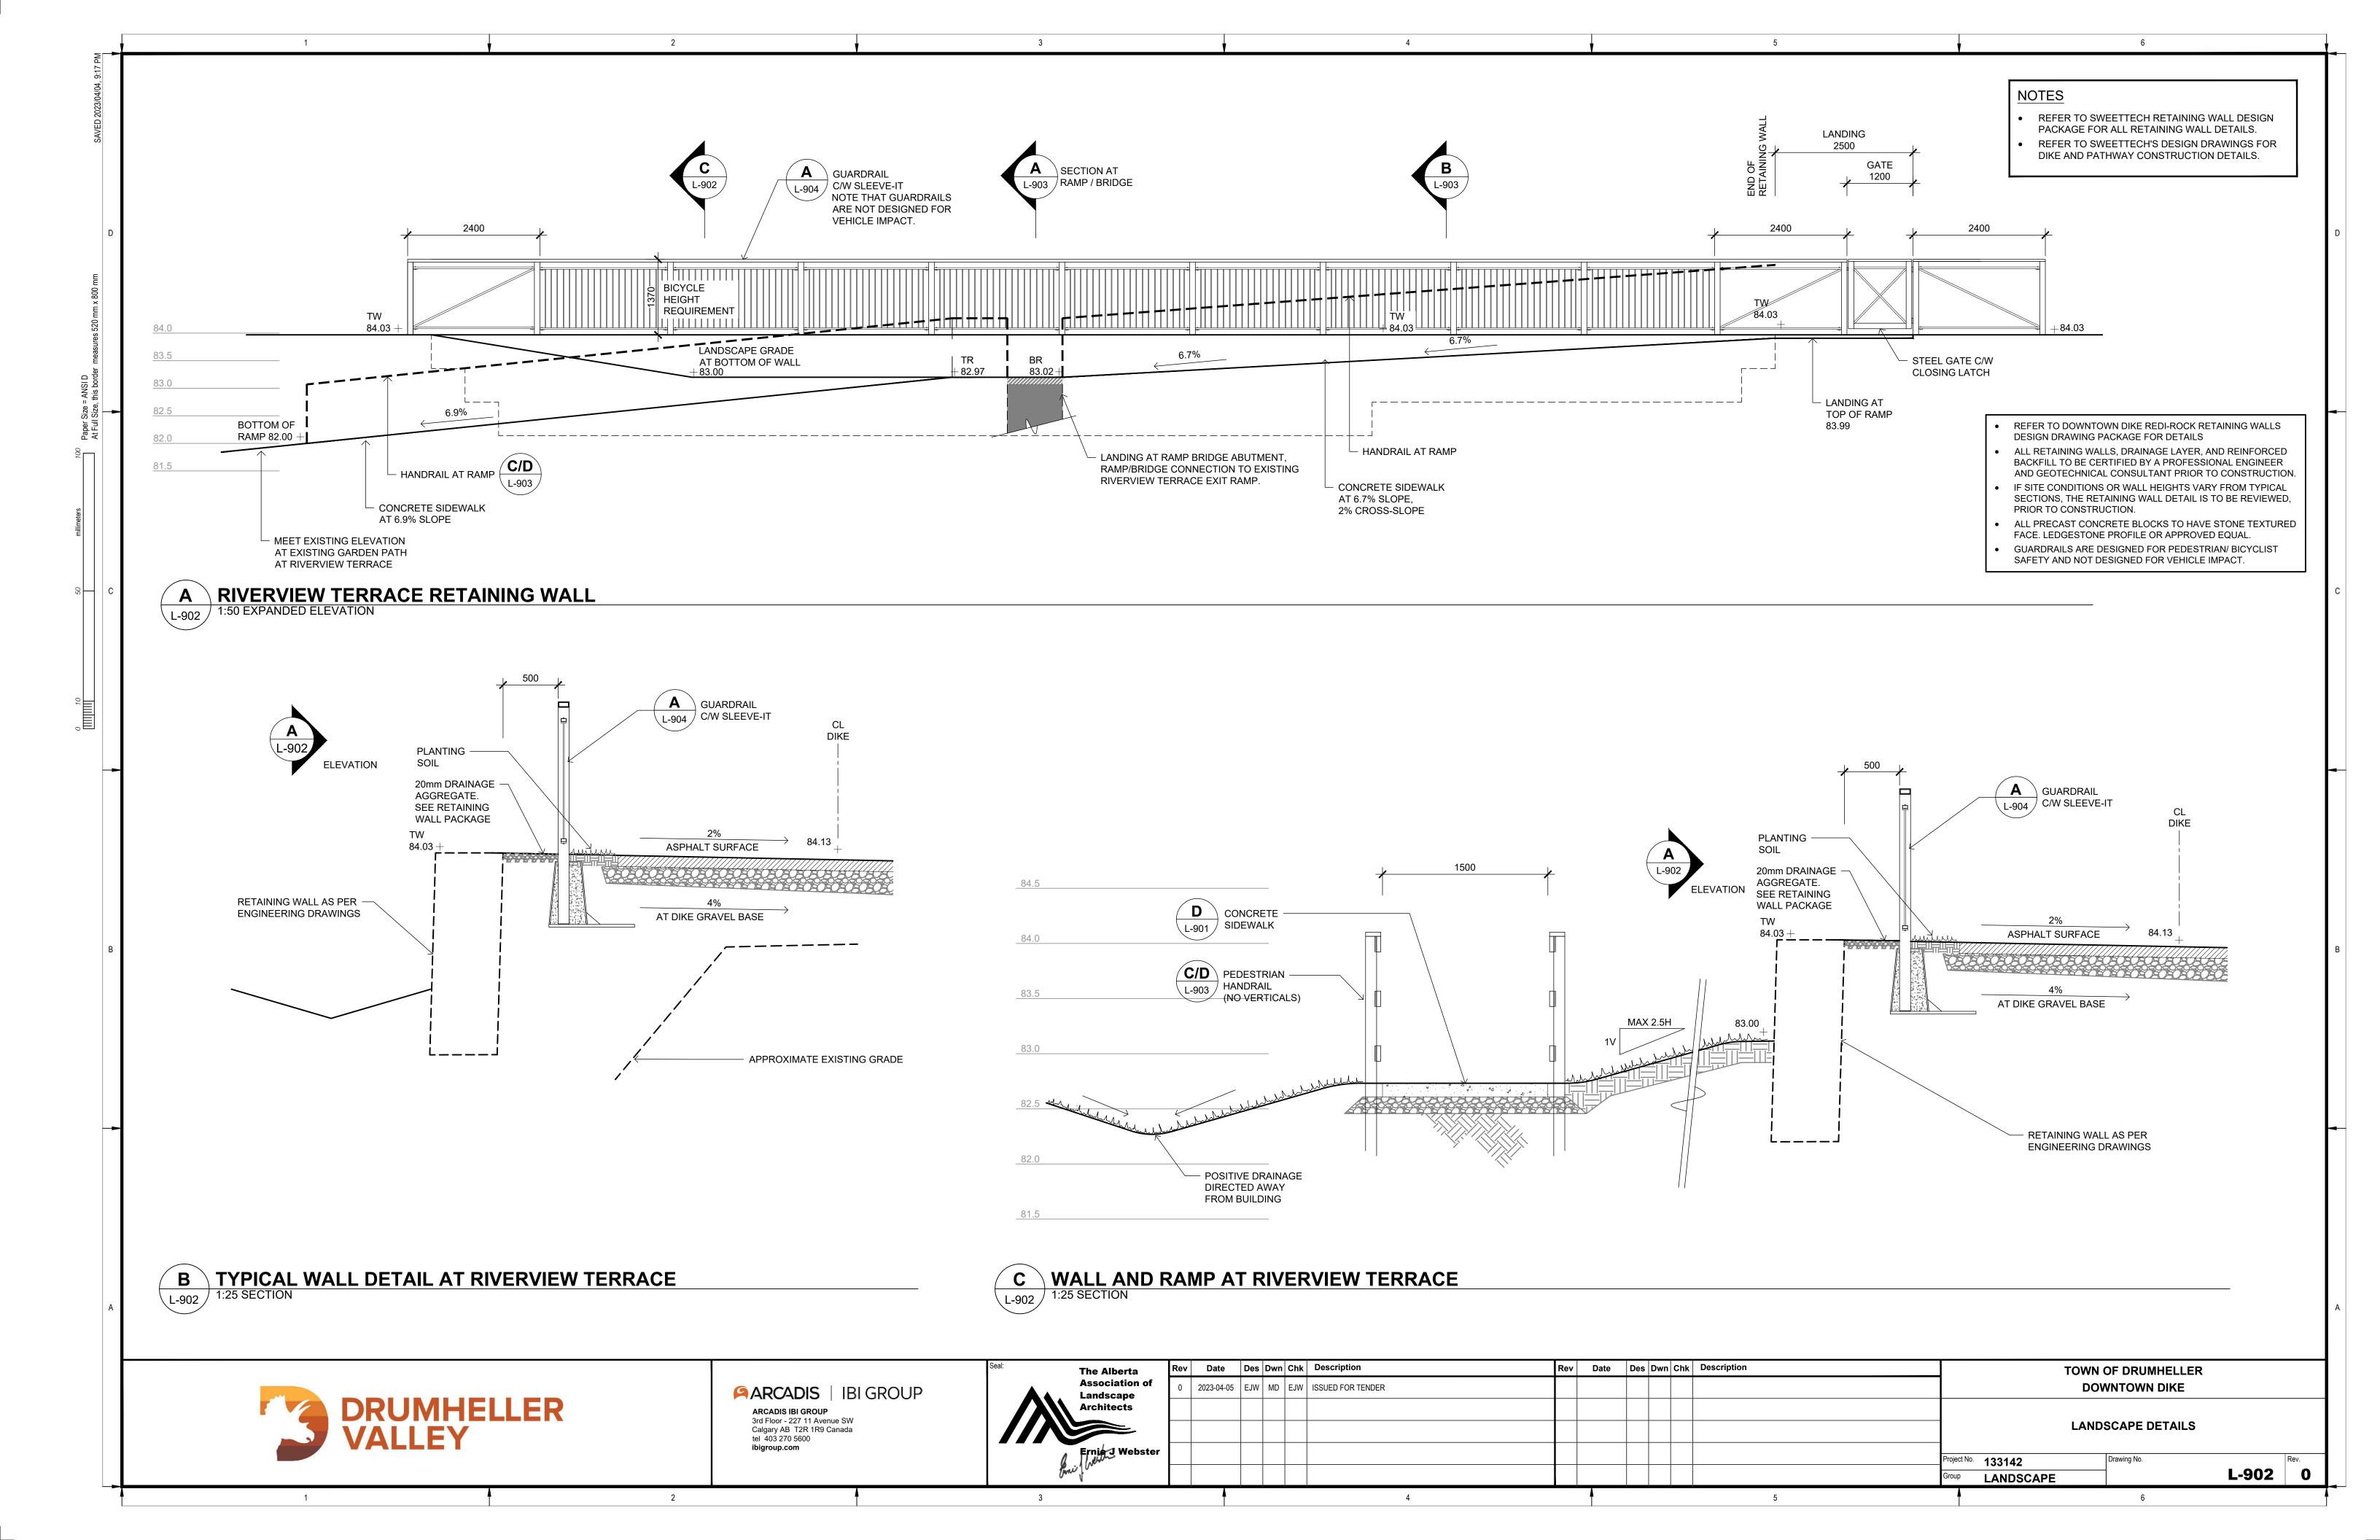

#### **DRAWING LIST**

| DRAWING I   | _151                               |  |  |  |  |  |  |  |  |
|-------------|------------------------------------|--|--|--|--|--|--|--|--|
| DRAWING NO. | DRAWING TITLE                      |  |  |  |  |  |  |  |  |
| L-100       | LANDSCAPE COVER SHEET & KEY PLAN   |  |  |  |  |  |  |  |  |
| L-101       | LANDSCAPE MASTER PLAN              |  |  |  |  |  |  |  |  |
| L-102       | LANDSCAPE MASTER PLAN              |  |  |  |  |  |  |  |  |
| L-103       | LANDSCAPE MASTER PLAN              |  |  |  |  |  |  |  |  |
| L-104       | LANDSCAPE MASTER PLAN              |  |  |  |  |  |  |  |  |
| L-301       | LAYOUT & GRADING PLAN              |  |  |  |  |  |  |  |  |
| L-302       | LAYOUT & GRADING PLAN              |  |  |  |  |  |  |  |  |
| L-303       | LAYOUT & GRADING PLAN              |  |  |  |  |  |  |  |  |
| L-304       | LAYOUT & GRADING PLAN              |  |  |  |  |  |  |  |  |
| L-305       | LAYOUT & GRADING PLAN              |  |  |  |  |  |  |  |  |
| L-306       | LAYOUT & GRADING PLAN              |  |  |  |  |  |  |  |  |
| L-307       | LAYOUT & GRADING PLAN              |  |  |  |  |  |  |  |  |
| L-308       | LAYOUT & GRADING PLAN              |  |  |  |  |  |  |  |  |
| L-309       | LAYOUT & GRADING PLAN              |  |  |  |  |  |  |  |  |
| L-310       | LAYOUT & GRADING PLAN              |  |  |  |  |  |  |  |  |
| L-311       | LAYOUT & GRADING PLAN              |  |  |  |  |  |  |  |  |
| L-401       | PLANTING PLAN                      |  |  |  |  |  |  |  |  |
| L-402       | PLANTING PLAN                      |  |  |  |  |  |  |  |  |
| L-403       | PLANTING PLAN                      |  |  |  |  |  |  |  |  |
| L-404       | PLANTING PLAN                      |  |  |  |  |  |  |  |  |
| L-405       | PLANTING PLAN                      |  |  |  |  |  |  |  |  |
| L-406       | PLANTING PLAN                      |  |  |  |  |  |  |  |  |
| L-407       | PLANTING PLAN                      |  |  |  |  |  |  |  |  |
| L-408       | PLANTING PLAN                      |  |  |  |  |  |  |  |  |
| L-409       | PLANTING PLAN                      |  |  |  |  |  |  |  |  |
| L-410       | PLANTING PLAN                      |  |  |  |  |  |  |  |  |
| L-411       | PLANT SCHEDULE, SEED MIXES & NOTES |  |  |  |  |  |  |  |  |
| L-501       | IRRIGATION PLAN                    |  |  |  |  |  |  |  |  |
| L-502       | IRRIGATION PLAN                    |  |  |  |  |  |  |  |  |
| L-801       | LANDSCAPE SECTIONS                 |  |  |  |  |  |  |  |  |
| L-901       | LANDSCAPE DETAILS                  |  |  |  |  |  |  |  |  |
| L-902       | LANDSCAPE DETAILS                  |  |  |  |  |  |  |  |  |
| L-903       | LANDSCAPE DETAILS                  |  |  |  |  |  |  |  |  |
| L-904       | LANDSCAPE DETAILS                  |  |  |  |  |  |  |  |  |
| L-905       | LANDSCAPE DETAILS                  |  |  |  |  |  |  |  |  |
| L-906       | LANDSCAPE DETAILS                  |  |  |  |  |  |  |  |  |
| L-907       | LANDSCAPE DETAILS                  |  |  |  |  |  |  |  |  |
|             |                                    |  |  |  |  |  |  |  |  |