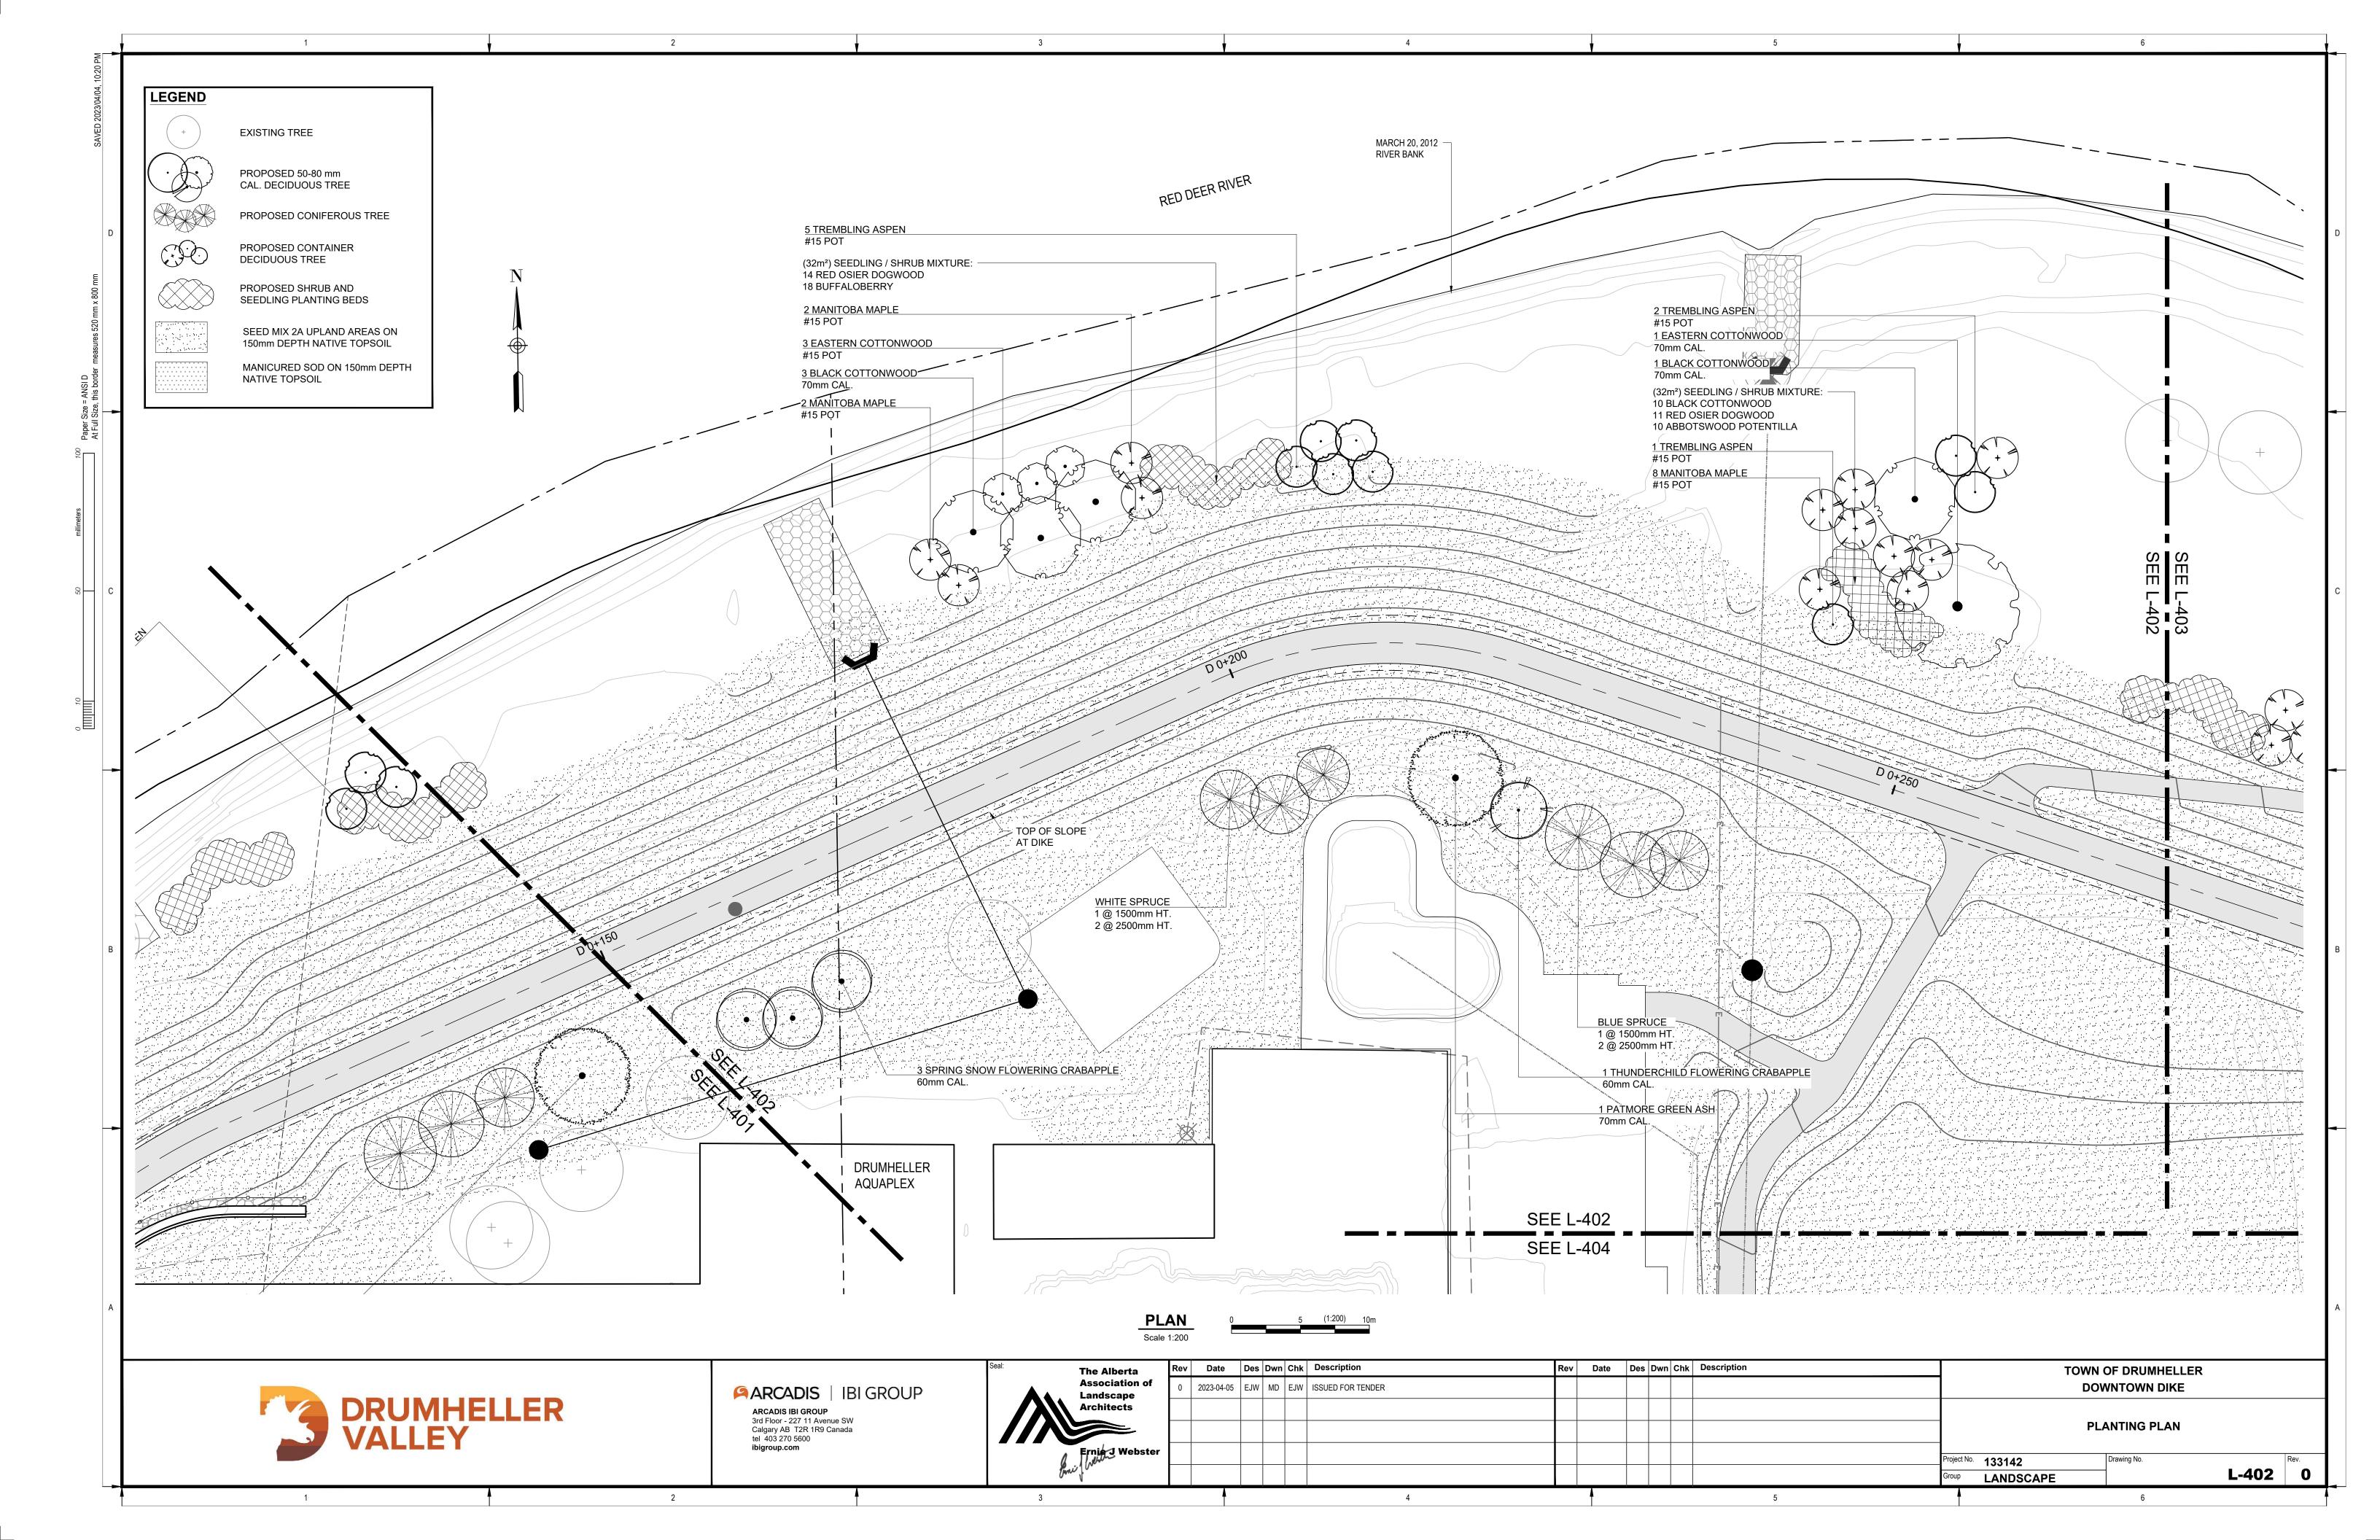

#### **DRAWING LIST**

| DRAWING I   | _151                               |  |  |  |  |  |  |  |  |
|-------------|------------------------------------|--|--|--|--|--|--|--|--|
| DRAWING NO. | DRAWING TITLE                      |  |  |  |  |  |  |  |  |
| L-100       | LANDSCAPE COVER SHEET & KEY PLAN   |  |  |  |  |  |  |  |  |
| L-101       | LANDSCAPE MASTER PLAN              |  |  |  |  |  |  |  |  |
| L-102       | LANDSCAPE MASTER PLAN              |  |  |  |  |  |  |  |  |
| L-103       | LANDSCAPE MASTER PLAN              |  |  |  |  |  |  |  |  |
| L-104       | LANDSCAPE MASTER PLAN              |  |  |  |  |  |  |  |  |
| L-301       | LAYOUT & GRADING PLAN              |  |  |  |  |  |  |  |  |
| L-302       | LAYOUT & GRADING PLAN              |  |  |  |  |  |  |  |  |
| L-303       | LAYOUT & GRADING PLAN              |  |  |  |  |  |  |  |  |
| L-304       | LAYOUT & GRADING PLAN              |  |  |  |  |  |  |  |  |
| L-305       | LAYOUT & GRADING PLAN              |  |  |  |  |  |  |  |  |
| L-306       | LAYOUT & GRADING PLAN              |  |  |  |  |  |  |  |  |
| L-307       | LAYOUT & GRADING PLAN              |  |  |  |  |  |  |  |  |
| L-308       | LAYOUT & GRADING PLAN              |  |  |  |  |  |  |  |  |
| L-309       | LAYOUT & GRADING PLAN              |  |  |  |  |  |  |  |  |
| L-310       | LAYOUT & GRADING PLAN              |  |  |  |  |  |  |  |  |
| L-311       | LAYOUT & GRADING PLAN              |  |  |  |  |  |  |  |  |
| L-401       | PLANTING PLAN                      |  |  |  |  |  |  |  |  |
| L-402       | PLANTING PLAN                      |  |  |  |  |  |  |  |  |
| L-403       | PLANTING PLAN                      |  |  |  |  |  |  |  |  |
| L-404       | PLANTING PLAN                      |  |  |  |  |  |  |  |  |
| L-405       | PLANTING PLAN                      |  |  |  |  |  |  |  |  |
| L-406       | PLANTING PLAN                      |  |  |  |  |  |  |  |  |
| L-407       | PLANTING PLAN                      |  |  |  |  |  |  |  |  |
| L-408       | PLANTING PLAN                      |  |  |  |  |  |  |  |  |
| L-409       | PLANTING PLAN                      |  |  |  |  |  |  |  |  |
| L-410       | PLANTING PLAN                      |  |  |  |  |  |  |  |  |
| L-411       | PLANT SCHEDULE, SEED MIXES & NOTES |  |  |  |  |  |  |  |  |
| L-501       | IRRIGATION PLAN                    |  |  |  |  |  |  |  |  |
| L-502       | IRRIGATION PLAN                    |  |  |  |  |  |  |  |  |
| L-801       | LANDSCAPE SECTIONS                 |  |  |  |  |  |  |  |  |
| L-901       | LANDSCAPE DETAILS                  |  |  |  |  |  |  |  |  |
| L-902       | LANDSCAPE DETAILS                  |  |  |  |  |  |  |  |  |
| L-903       | LANDSCAPE DETAILS                  |  |  |  |  |  |  |  |  |
| L-904       | LANDSCAPE DETAILS                  |  |  |  |  |  |  |  |  |
| L-905       | LANDSCAPE DETAILS                  |  |  |  |  |  |  |  |  |
| L-906       | LANDSCAPE DETAILS                  |  |  |  |  |  |  |  |  |
| L-907       | LANDSCAPE DETAILS                  |  |  |  |  |  |  |  |  |
|             |                                    |  |  |  |  |  |  |  |  |