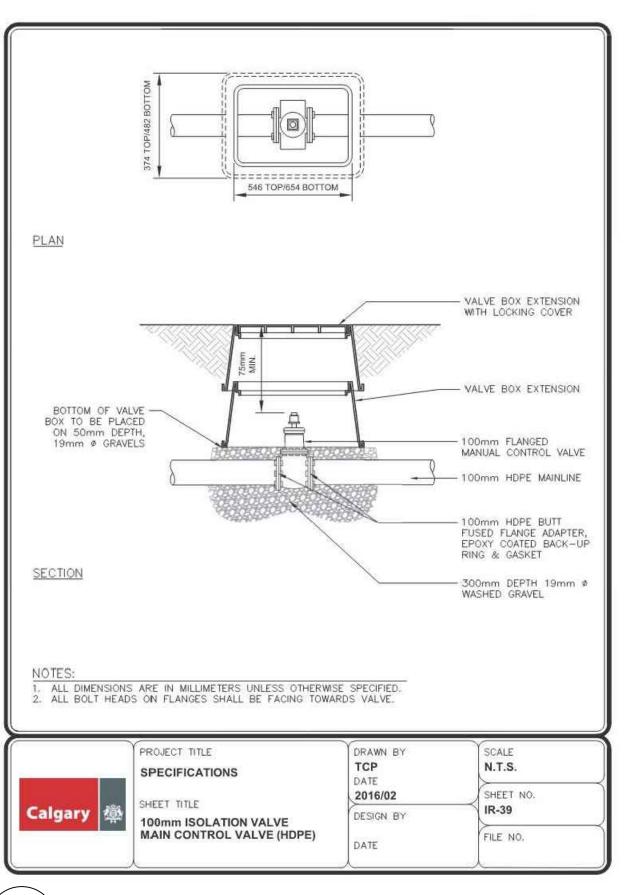

#### **DRAWING LIST**

| DRAWING I   | _151                               |  |  |  |  |  |  |  |  |
|-------------|------------------------------------|--|--|--|--|--|--|--|--|
| DRAWING NO. | DRAWING TITLE                      |  |  |  |  |  |  |  |  |
| L-100       | LANDSCAPE COVER SHEET & KEY PLAN   |  |  |  |  |  |  |  |  |
| L-101       | LANDSCAPE MASTER PLAN              |  |  |  |  |  |  |  |  |
| L-102       | LANDSCAPE MASTER PLAN              |  |  |  |  |  |  |  |  |
| L-103       | LANDSCAPE MASTER PLAN              |  |  |  |  |  |  |  |  |
| L-104       | LANDSCAPE MASTER PLAN              |  |  |  |  |  |  |  |  |
| L-301       | LAYOUT & GRADING PLAN              |  |  |  |  |  |  |  |  |
| L-302       | LAYOUT & GRADING PLAN              |  |  |  |  |  |  |  |  |
| L-303       | LAYOUT & GRADING PLAN              |  |  |  |  |  |  |  |  |
| L-304       | LAYOUT & GRADING PLAN              |  |  |  |  |  |  |  |  |
| L-305       | LAYOUT & GRADING PLAN              |  |  |  |  |  |  |  |  |
| L-306       | LAYOUT & GRADING PLAN              |  |  |  |  |  |  |  |  |
| L-307       | LAYOUT & GRADING PLAN              |  |  |  |  |  |  |  |  |
| L-308       | LAYOUT & GRADING PLAN              |  |  |  |  |  |  |  |  |
| L-309       | LAYOUT & GRADING PLAN              |  |  |  |  |  |  |  |  |
| L-310       | LAYOUT & GRADING PLAN              |  |  |  |  |  |  |  |  |
| L-311       | LAYOUT & GRADING PLAN              |  |  |  |  |  |  |  |  |
| L-401       | PLANTING PLAN                      |  |  |  |  |  |  |  |  |
| L-402       | PLANTING PLAN                      |  |  |  |  |  |  |  |  |
| L-403       | PLANTING PLAN                      |  |  |  |  |  |  |  |  |
| L-404       | PLANTING PLAN                      |  |  |  |  |  |  |  |  |
| L-405       | PLANTING PLAN                      |  |  |  |  |  |  |  |  |
| L-406       | PLANTING PLAN                      |  |  |  |  |  |  |  |  |
| L-407       | PLANTING PLAN                      |  |  |  |  |  |  |  |  |
| L-408       | PLANTING PLAN                      |  |  |  |  |  |  |  |  |
| L-409       | PLANTING PLAN                      |  |  |  |  |  |  |  |  |
| L-410       | PLANTING PLAN                      |  |  |  |  |  |  |  |  |
| L-411       | PLANT SCHEDULE, SEED MIXES & NOTES |  |  |  |  |  |  |  |  |
| L-501       | IRRIGATION PLAN                    |  |  |  |  |  |  |  |  |
| L-502       | IRRIGATION PLAN                    |  |  |  |  |  |  |  |  |
| L-801       | LANDSCAPE SECTIONS                 |  |  |  |  |  |  |  |  |
| L-901       | LANDSCAPE DETAILS                  |  |  |  |  |  |  |  |  |
| L-902       | LANDSCAPE DETAILS                  |  |  |  |  |  |  |  |  |
| L-903       | LANDSCAPE DETAILS                  |  |  |  |  |  |  |  |  |
| L-904       | LANDSCAPE DETAILS                  |  |  |  |  |  |  |  |  |
| L-905       | LANDSCAPE DETAILS                  |  |  |  |  |  |  |  |  |
| L-906       | LANDSCAPE DETAILS                  |  |  |  |  |  |  |  |  |
| L-907       | LANDSCAPE DETAILS                  |  |  |  |  |  |  |  |  |
|             |                                    |  |  |  |  |  |  |  |  |